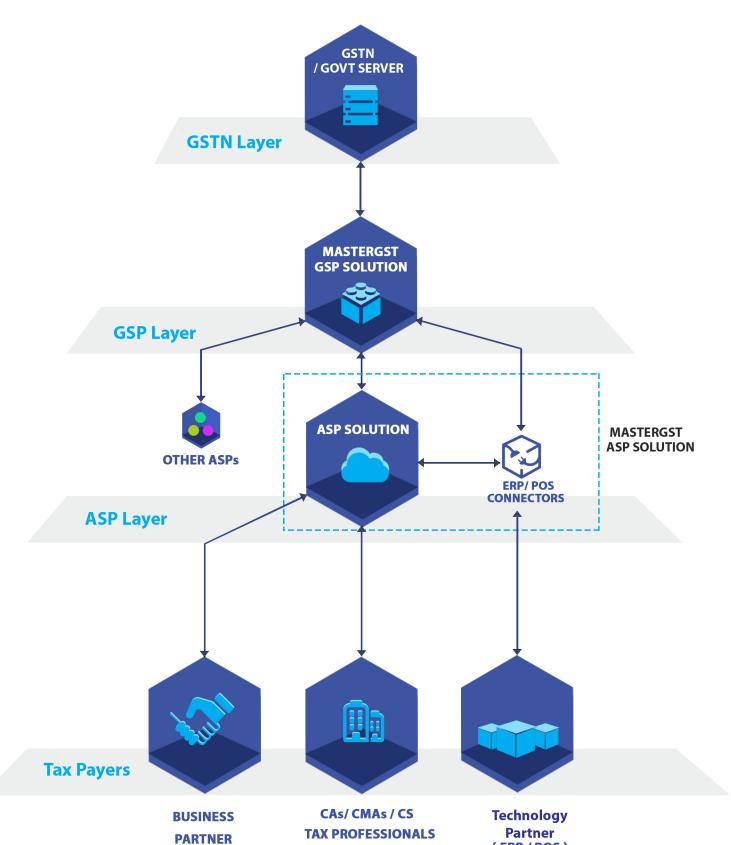

# > MasterGST

A GST compliance solution from TeraSoft ( GSTN licenced GSP provider) will cater to arrange of business and be the technology partner in implementing the GST solutions.

- Gateway to process GST
- transaction
- **Technology platform using Cloud** technologies
- Govt. licensed GST Suvidha **Provider**
- **Robust and Secure**
- Pay per transaction volume
- Added features for reconciliation and conflict resolutions
- Simple and user friendly web enabled platform

## As a GSP (GST Suvidha Provider) -Create a bridge between the GSTN and the taxpayer

- Receive processed data from the customer via ASP
- Facilitate returns filing of GST compliance

### As an ASP (Application Service Provider)

CA's/CMA's/CS's Tax Practitioners and Tax Consultants MasterGST will enable the CAs and Tax Professionals with the right technology and operational features to file GST returns for their clients.

## MasterGST - GSP/ ASP Solution

As a GSP (GST Suvidha Provider) - Create a bridge between the **GSTN** and the taxpayer

**SMALL/ MEDIUM BUSINESS & ENTERPRISE**  (ERP/POS)